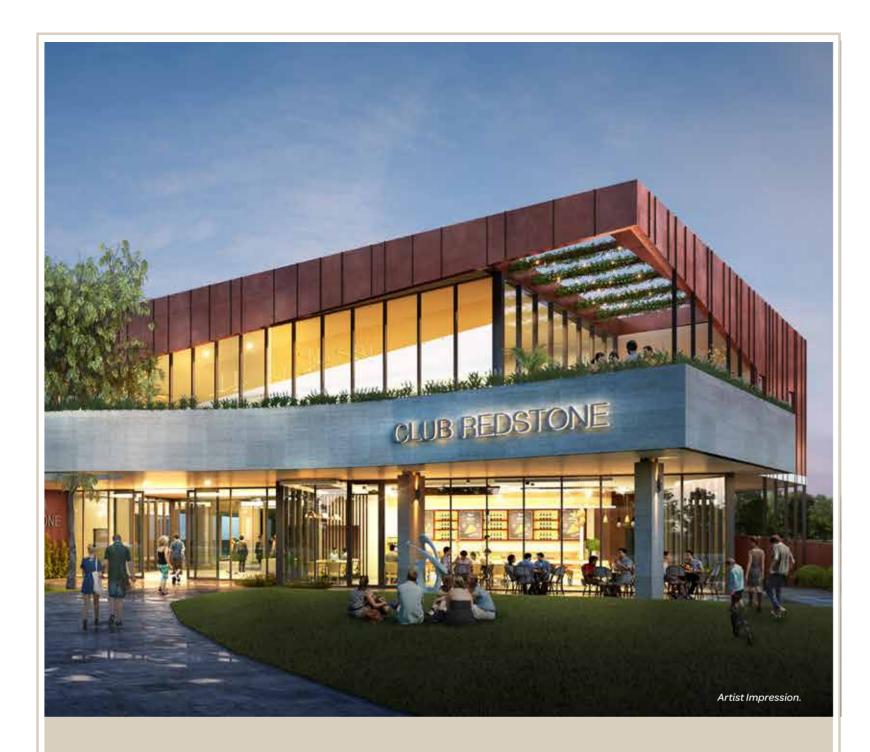

#### **Your Exclusive Club Redstone**

When you buy at Redstone, you access an exclusive resort-style residents' club. Club Redstone will feature an undercover lap pool, parents' room, outdoor splash pool, gym, multi-purpose rooms and a function space with balcony access. It will host a café and childcare centre too.