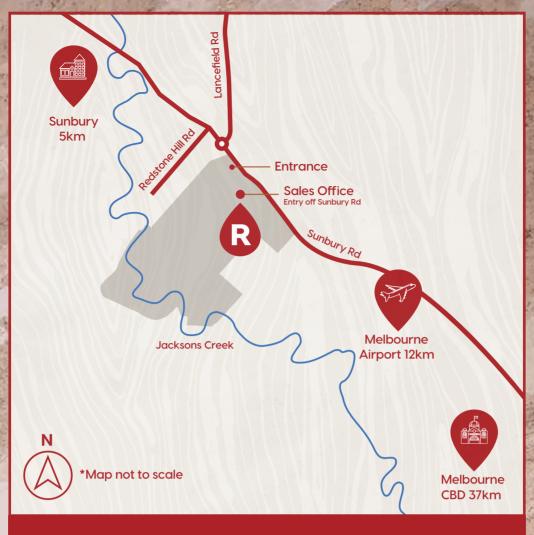

#### **Directions to Redstone Sales Office**

Coming from Melbourne CBD, the entrance to the sales office is on the left-hand side of Sunbury Rd - approx. 900m from the first billboard. Driving from Sunbury township, the entrance is on the right-hand side, approx. 130m from the roundabout (Sunbury Rd and Lancefield Rd).

Look for the Cockatoo sculptures.