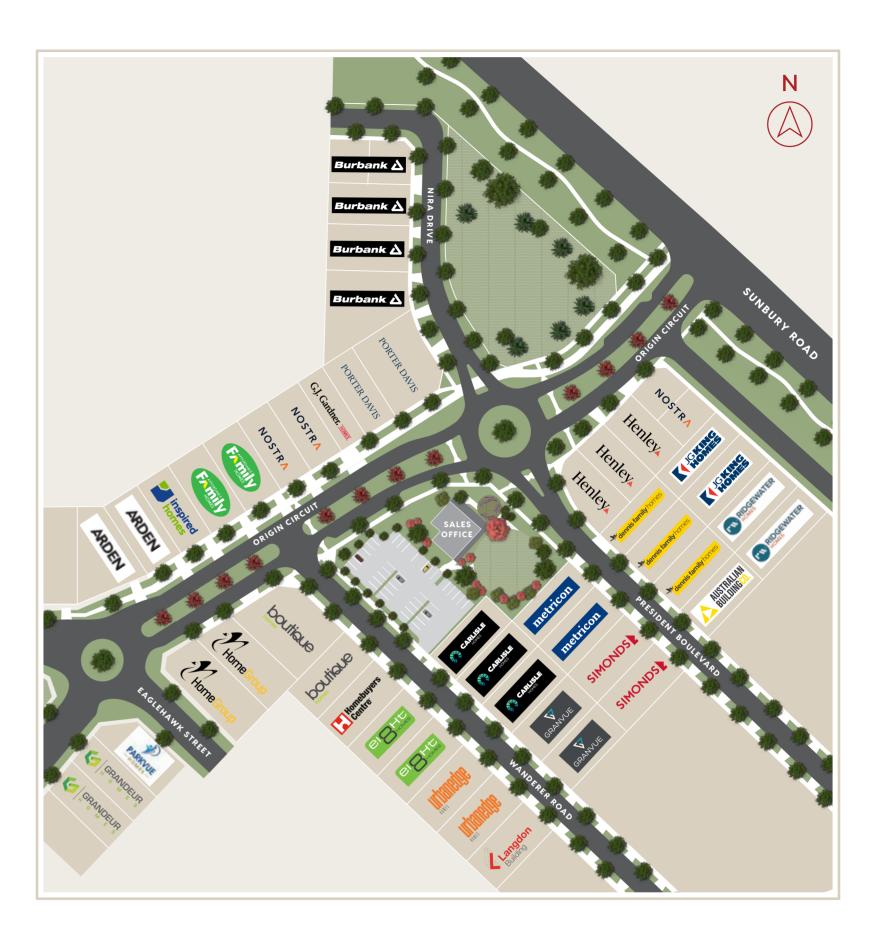

### A Developer First

We believe in a seamless process for taking land deposits. That's why we created Builder Direct, an online payment system and developer first.

Builder Direct lets builder representatives from the Redstone Display Village take live online deposits on land exclusively held for them.

#### **Directions to Redstone Sales Office**

Coming from Melbourne CBD, the entrance to the sales office is on the left-hand side of Sunbury Rd - approx. 900m from the first billboard. Driving from Sunbury township, the entrance is on the right-hand side, approx. 130m from the roundabout (Sunbury Rd and Lancefield Rd).

Look for the Cockatoo sculptures.