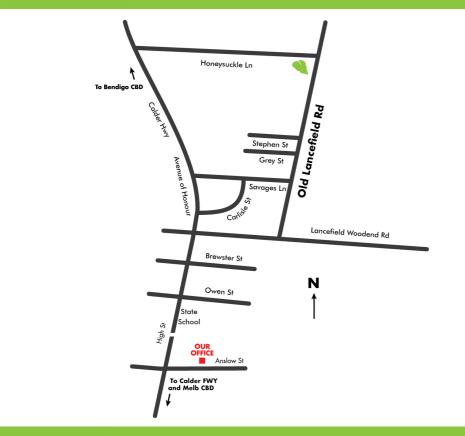

## **WOODEND** Honeysuckle Lane & Old Lancefield Road

(03) 54274307 Suite 3, 39 Anslow Street Woodend Victoria 3442 joan@joangladman.com.au • joangladman.com.au

**Disclaimer -** At Joan Gladman Real Estate, we have taken care in preparing this brochure, the information contained in it has been obtained from sources that we believe to be reliable. However, we are not able to guarantee the accuracy of the information. Before purchasing, you are advised to satisfy yourself of all aspects of the property before entering a Contract of Sale. We do not accept responsibility for any errors or omissions.

## WOODEND

## Honeysuckle Lane and Old Lancefield Road