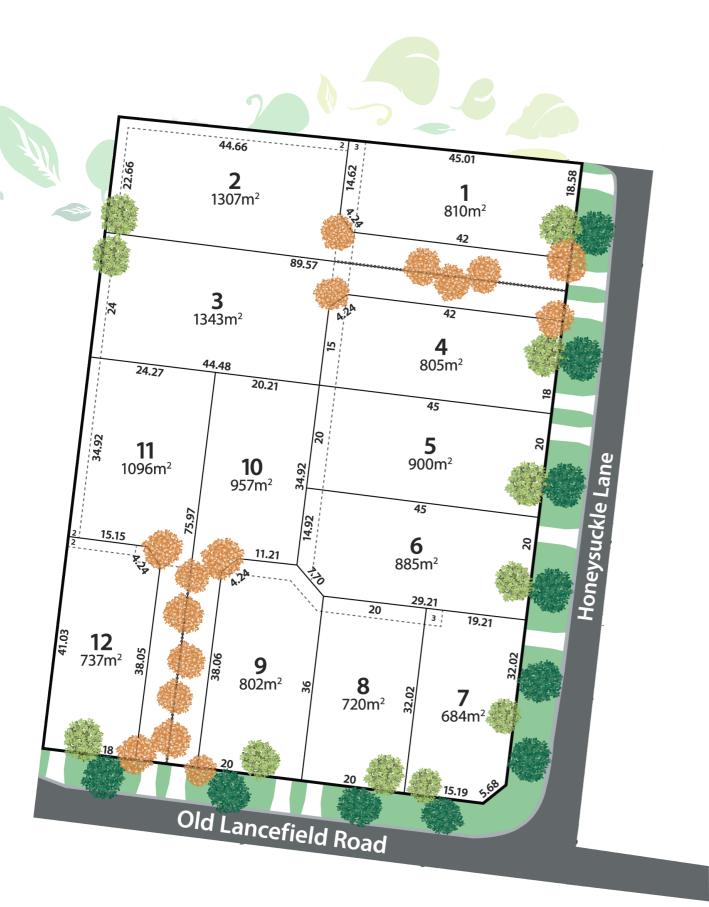

Only 12 lots ranging in size from 684m<sup>2</sup> to a generous 1343m<sup>2</sup> with all town services.

- Minimum house size 140 square metres
- One dwelling per lot
- No further subdivision
- Contracts will note settlements on an agreed date or within 14 days of issue on new titles whichever is the later date.

New titles are expected to issue in May/June this year - 2020.

| Lot 1 | 810m²             | \$365,000 | Lot 7  | 684m²    | \$325,000 |
|-------|-------------------|-----------|--------|----------|-----------|
| Lot 2 | $1307m^2$         | \$395,000 | Lot 8  | 720m²    | \$350,000 |
| Lot 3 | 1343m²            | \$395,000 | Lot 9  | 802m²    | \$360,000 |
| Lot 4 | 805m <sup>2</sup> | \$365,000 | Lot 10 | 957m²    | \$375,000 |
| Lot 5 | 900m²             | \$355,000 | Lot 11 | 1096m²   | \$375,000 |
| Lot 6 | 885m²             | \$355,000 | Lot 12 | $737m^2$ | \$360,000 |