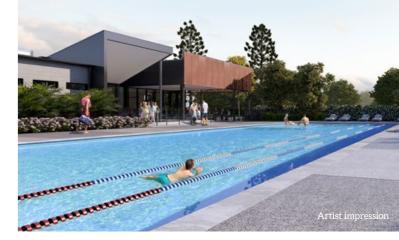

Staying on top of your health at The Surrounds can be a refreshing pleasure, rather than a chore, thanks to the Leisure Centre's fantastic aquatic facilities. A haven on hot days, this vibrant meeting spot incorporates a sparkling lap pool, a wading pool for little ones and plenty of sun loungers for anyone who prefers not to get their feet wet.