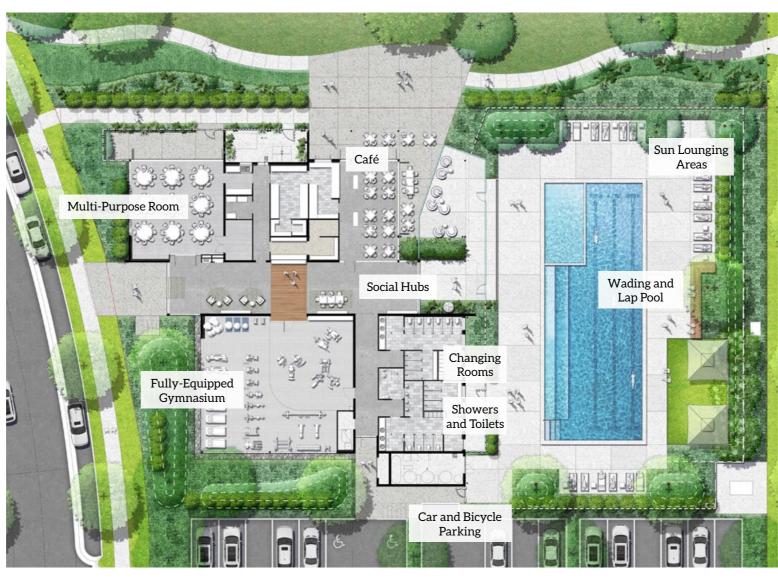

At the heart of The Surrounds, Villawood Properties is developing a unique space to socialise, meet, relax, get fit, swim or even hold a private function.

## A place to meet, eat & greet

Genuine connections with likeminded people, are at the heart of all inclusive communities. That's why The Surrounds has planned a cafe to be operated right next to the Central Park, providing a place for you to catch up with friends both old and new, grab a bite to eat and keep an eye on the kids while they burn some energy.

Staying on top of your health at The Surrounds can be a refreshing pleasure, rather than a chore, thanks to the Leisure Centre's fantastic aquatic facilities. A haven on hot days, this vibrant meeting spot incorporates a sparkling lap pool, a wading pool for little ones and plenty of sun loungers for anyone who prefers not to get their feet wet.

## Celebrate an active social life

Get set for all your special occasions to become even more memorable, thanks to the Multi-Purpose Room. You'll be able to book this space to celebrate birthdays or anniversaries, parties and more. Additionally, Social Hubs provide more informal places to get together with friends and family.

# **Actively healthy**

Keeping fit and active is integral to a healthy life. But busy lifestyles can sometimes mean investing in your health and wellbeing takes a backseat. With first class health and fitness facilities like the gymnasium and lap pool in the heart of your community, it's easy to make prioritising your and your family's health and happiness, a part of your daily routine.