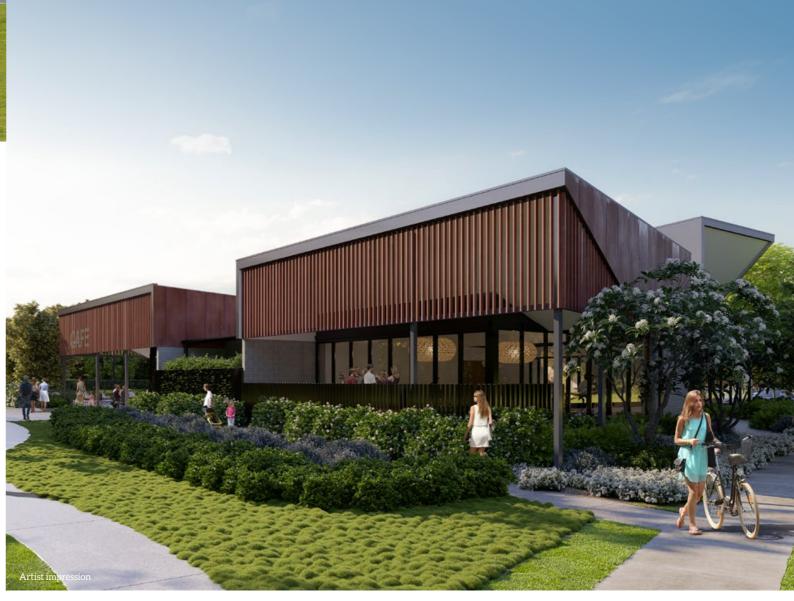

## A place to meet, eat & greet

Genuine connections with likeminded people, are at the heart of all inclusive communities. That's why The Surrounds has planned a cafe to be operated right next to the Central Park, providing a place for you to catch up with friends both old and new, grab a bite to eat and keep an eye on the kids while they burn some energy.