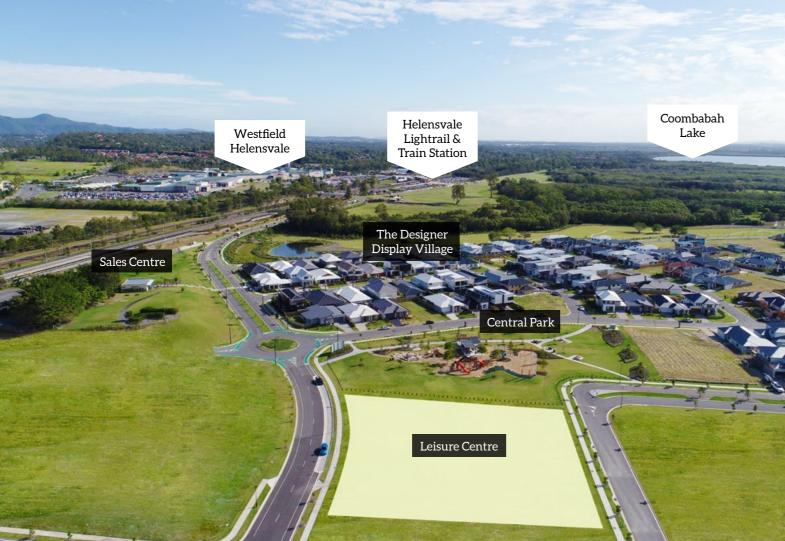

Leisure Centre

# The centre of YOUR COMMUNITY

At the heart of The Surrounds, Villawood Properties is developing a unique space to socialise, meet, relax, get fit, swim or even hold a private function.